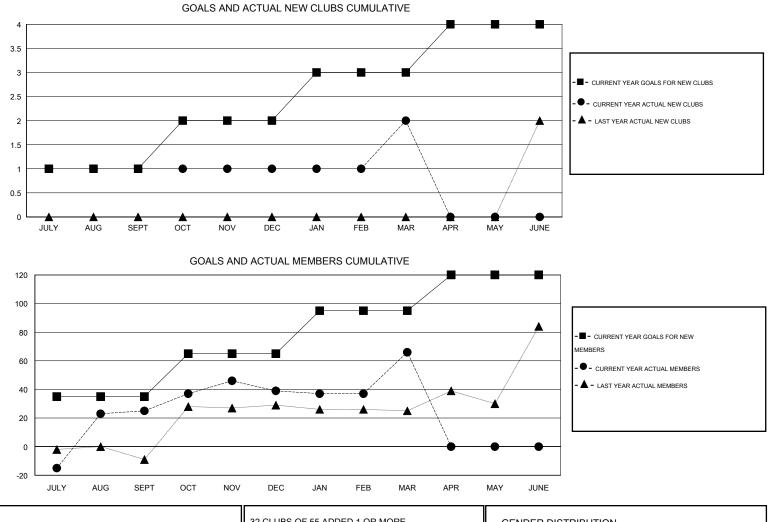

## LOCATION CALIFORNIA

GMT CA 1

| -             |                  | Clubs            |                  |                  | Members<br>RESULTS FOR 2015-2016 |                    |                                     |                    |                  |  |
|---------------|------------------|------------------|------------------|------------------|----------------------------------|--------------------|-------------------------------------|--------------------|------------------|--|
|               | RESUL            | TS FOR 2015-2016 | i                |                  |                                  |                    |                                     |                    |                  |  |
| QUARTER       | NEW CLUB<br>GOAL | NEW CLUBS        | DROPPED<br>CLUBS | NET<br>GAIN/LOSS | QUARTER                          | NEW MEMBER<br>GOAL | CHARTER AND<br>NEW MEMBERS<br>ADDED | DROPPED<br>MEMBERS | NET<br>GAIN/LOSS |  |
| JULY/AUG/SEPT | 1                | 1                | 0                | 1                | JULY/AUG/SEPT                    | 35                 | 107                                 | 82                 | 25               |  |
| OCT/NOV/DEC   | 1                | 0                | 1                | -1               | OCT/NOV/DEC                      | 30                 | 54                                  | 40                 | 14               |  |
| JAN/FEB/MAR   | 1                | 1                | 0                | 1                | JAN/FEB/MAR                      | 30                 | 50                                  | 23                 | 27               |  |
| APR/MAY/JUNE  | 1                | 0                | 0                | 0                | APR/MAY/JUNE                     | 25                 | 0                                   | 0                  | 0                |  |